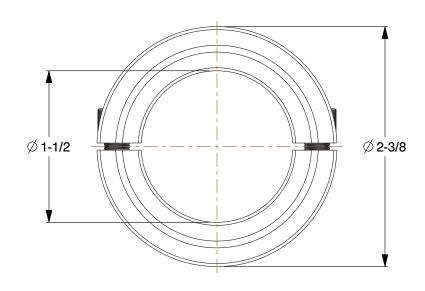

1.05

1L725

COMPONENT

Shaft Collar: Inch, 2 Piece Clamp, Plain Bore, 1 1/2 in Bore Dia., Stainless Steel

| UNIT   |
|--------|
| INCH   |
| SHEET  |
| 1 of 1 |

Shaft Collar