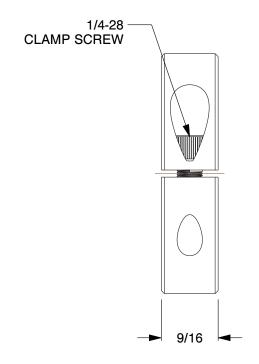

1.05

1L725

COMPONENT

Shaft Collar: Inch, 2 Piece Clamp, Plain Bore, 1 1/2 in Bore Dia., Stainless Steel

| UNIT   |
|--------|
| INCH   |
| SHEET  |
| 1 of 1 |

Shaft Collar