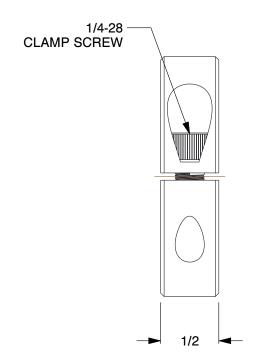

1.21

COMPONENT

Shaft Collar

1L723

INCH

UNIT

SHEET Shaft Collar: Inch, 2 Piece Clamp, Plain Bore, 1 1/4 in Bore Dia., Stainless Steel, 1/2 in Wd

1 of 1