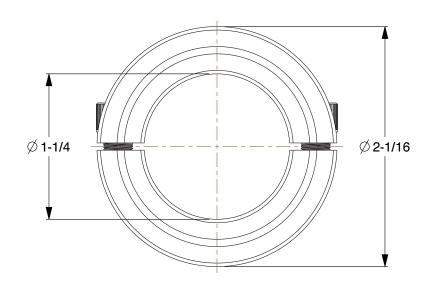

1.21

COMPONENT

Shaft Collar

1L723

INCH

UNIT

SHEET Shaft Collar: Inch, 2 Piece Clamp, Plain Bore, 1 1/4 in Bore Dia., Stainless Steel, 1/2 in Wd

1 of 1