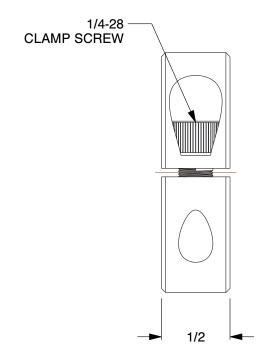

SCALE

1.43

COMPONENT

Shaft Collar

1L721

Shaft Collar: Inch, 2 Piece Clamp, Plain Bore, 1 in Bore Dia., Stainless Steel, 1/2 in Wd

INCH

SHEET