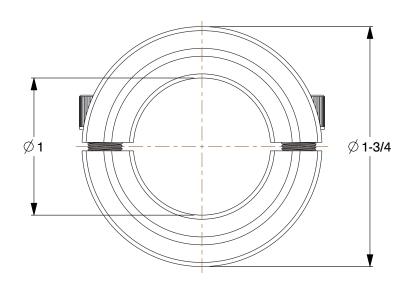

SCALE

1.43

COMPONENT

Shaft Collar

1L721

Shaft Collar: Inch, 2 Piece Clamp, Plain Bore, 1 in Bore Dia., Stainless Steel, 1/2 in Wd

INCH

SHEET