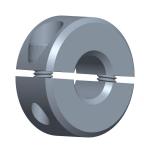

Shaft Collar: Inch, 2 Piece Clamp, Plain Bore, 1/4 in Bore Dia., Stainless Steel, 5/16 in Wd 1 of 1