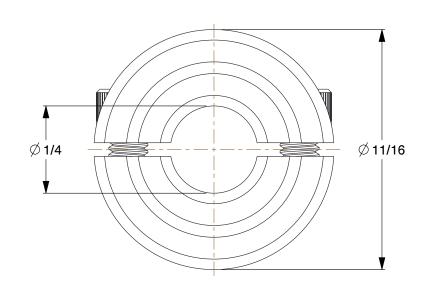

Shaft Collar: Inch, 2 Piece Clamp, Plain Bore, 1/4 in Bore Dia., Stainless Steel, 5/16 in Wd 1 of 1