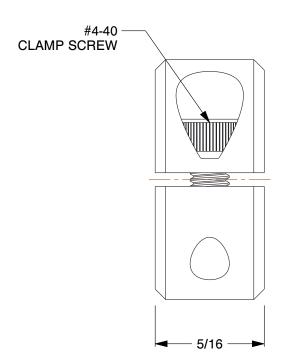

Shaft Collar: Inch, 2 Piece Clamp, Plain Bore, 1/4 in Bore Dia., Stainless Steel, 5/16 in Wd 1 of 1