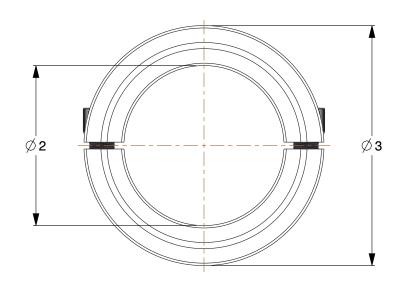

0.83

1L710

COMPONENT

Shaft Collar: Inch, 2 Piece Clamp, Plain Bore, 2 in Bore Dia., Black Oxide Steel, 11/16 in Wd

UNIT INCH

Shaft Collar

SHEET

1 of 1