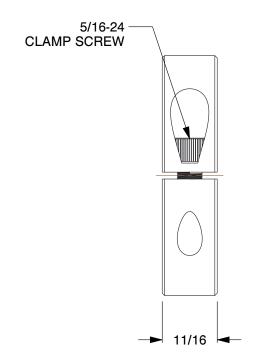

0.83

1L710

COMPONENT

Shaft Collar: Inch, 2 Piece Clamp, Plain Bore, 2 in Bore Dia., Black Oxide Steel, 11/16 in Wd

UNIT INCH

Shaft Collar

SHEET

1 of 1