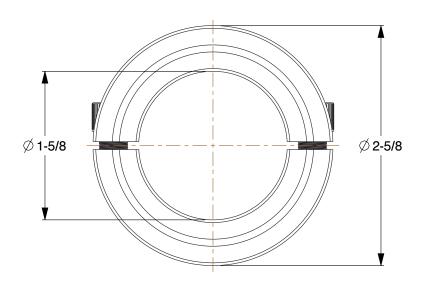

0.95

COMPONENT

Shaft Collar

1L707

Shaft Collar: Inch, 2 Piece Clamp, Plain Bore, 1 5/8 in Bore Dia., Black Oxide Steel

INCH

SHEET

1 of 1