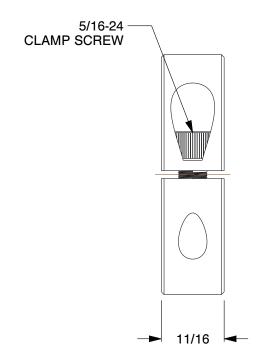

0.95

COMPONENT

Shaft Collar

1L707

Shaft Collar: Inch, 2 Piece Clamp, Plain Bore, 1 5/8 in Bore Dia., Black Oxide Steel

INCH

SHEET

1 of 1