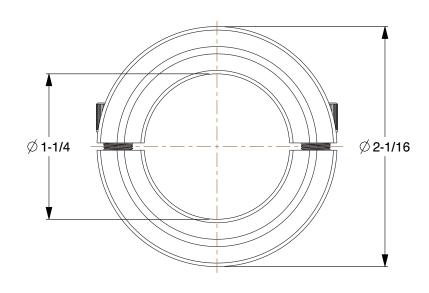

1.21

COMPONENT

Shaft Collar

1L704

Shaft Collar: Inch, 2 Piece Clamp, Plain Bore, 1 1/4 in Bore Dia., Black Oxide Steel

INCH

SHEET

1 of 1