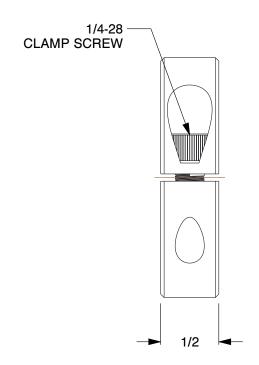

1.21

COMPONENT

Shaft Collar

1L704

Shaft Collar: Inch, 2 Piece Clamp, Plain Bore, 1 1/4 in Bore Dia., Black Oxide Steel

INCH

SHEET

1 of 1