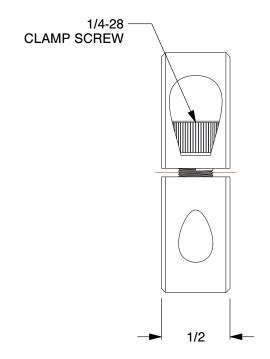

1.43

COMPONENT

Shaft Collar

1L702

Shaft Collar: Inch, 2 Piece Clamp, Plain Bore, 1 in Bore Dia., Black Oxide Steel, 1/2 in Wd

UNIT

INCH

SHEET