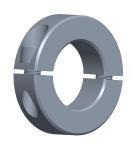

1.43

COMPONENT

Shaft Collar

1L702

Shaft Collar: Inch, 2 Piece Clamp, Plain Bore, 1 in Bore Dia., Black Oxide Steel, 1/2 in Wd

UNIT

INCH

SHEET