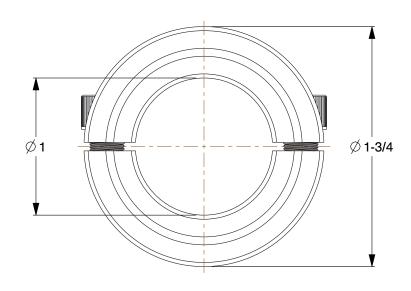

1.43

COMPONENT

Shaft Collar

1L702

Shaft Collar: Inch, 2 Piece Clamp, Plain Bore, 1 in Bore Dia., Black Oxide Steel, 1/2 in Wd

UNIT

INCH

SHEET