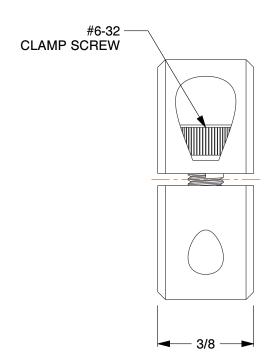

2.67

COMPONENT

Shaft Collar

1L697

Shaft Collar: Inch, 2 Piece Clamp, Plain Bore, 7/16 in Bore Dia., Black Oxide Steel

UNIT

INCH

SHEET 1 of 1