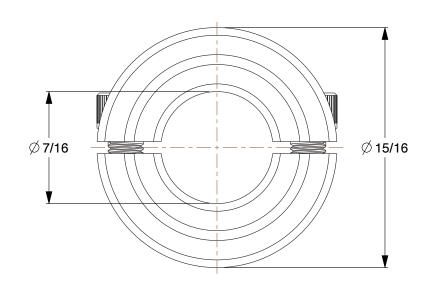

2.67

COMPONENT

Shaft Collar

1L697

Shaft Collar: Inch, 2 Piece Clamp, Plain Bore, 7/16 in Bore Dia., Black Oxide Steel

UNIT

INCH

SHEET 1 of 1