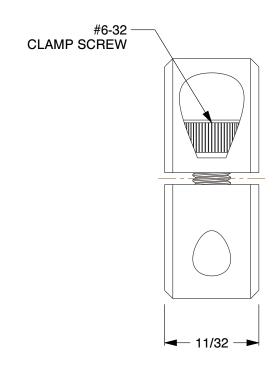

2.86

COMPONENT

Shaft Collar

1L696

Shaft Collar: Inch, 2 Piece Clamp, Plain Bore, 3/8 in Bore Dia., Black Oxide Steel

INCH

SHEET

1 of 1