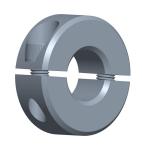

2.86

COMPONENT

Shaft Collar

1L696

Shaft Collar: Inch, 2 Piece Clamp, Plain Bore, 3/8 in Bore Dia., Black Oxide Steel

INCH

SHEET

1 of 1