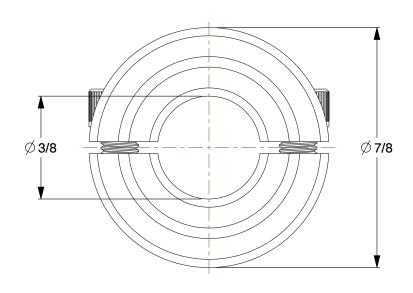

2.86

COMPONENT

Shaft Collar

1L696

Shaft Collar: Inch, 2 Piece Clamp, Plain Bore, 3/8 in Bore Dia., Black Oxide Steel

INCH

SHEET

1 of 1