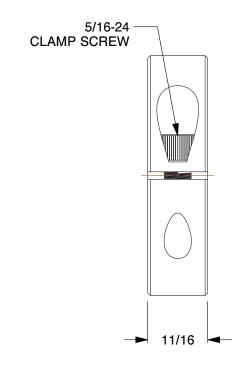

SCALE

0.91

...

COMPONENT

1L689

Shaft Collar: Inch, 1 Piece Clamp, Plain Bore, 1 3/4 in Bore Dia., Stainless Steel

UNIT
INCH
SHEET

Shaft Collar