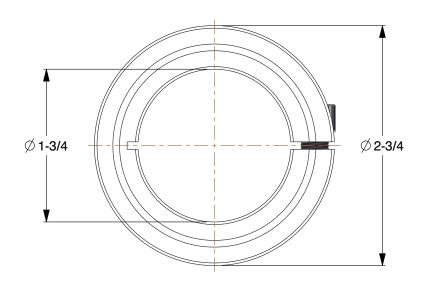

SCALE

0.91

...

COMPONENT

1L689

Shaft Collar: Inch, 1 Piece Clamp, Plain Bore, 1 3/4 in Bore Dia., Stainless Steel

UNIT
INCH
SHEET

Shaft Collar