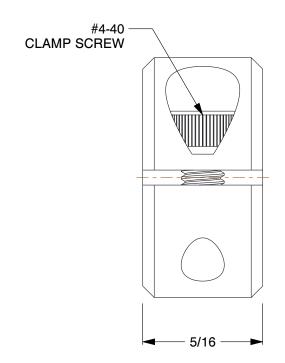

4.00

COMPONENT

Shaft Collar

1L674

Shaft Collar: Inch, 1 Piece Clamp, Plain Bore, 3/16 in Bore Dia., Stainless Steel, 5/16 in Wd

INCH

SHEET

1 of 1