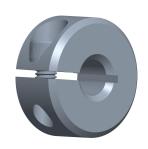

4.00

COMPONENT

Shaft Collar

1L674

Shaft Collar: Inch, 1 Piece Clamp, Plain Bore, 3/16 in Bore Dia., Stainless Steel, 5/16 in Wd

INCH

SHEET

1 of 1