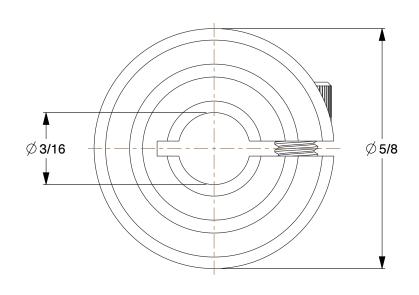

4.00

COMPONENT

Shaft Collar

1L674

Shaft Collar: Inch, 1 Piece Clamp, Plain Bore, 3/16 in Bore Dia., Stainless Steel, 5/16 in Wd

INCH

SHEET

1 of 1