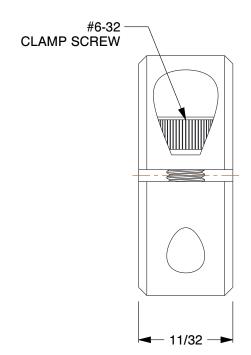

2.86

COMPONENT

Shaft Collar: Inch, 1 F 3/8 in Bore Dia., Black Oxide Steel

| _658                                             | UNIT   |
|--------------------------------------------------|--------|
|                                                  | INCH   |
| Piece Clamp, Plain Bore,<br>., Black Oxide Steel | SHEET  |
|                                                  | 1 of 1 |