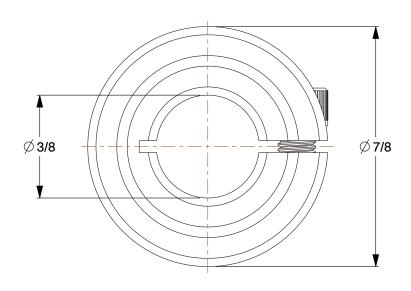

2.86

COMPONENT

Shaft Collar: Inch, 1 F 3/8 in Bore Dia., Black Oxide Steel

| _658                                             | UNIT   |
|--------------------------------------------------|--------|
|                                                  | INCH   |
| Piece Clamp, Plain Bore,<br>., Black Oxide Steel | SHEET  |
|                                                  | 1 of 1 |