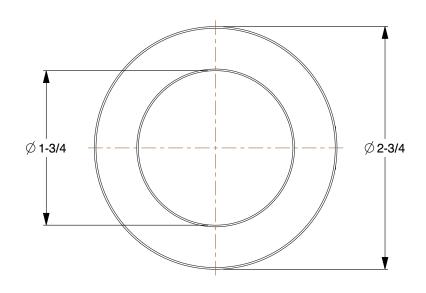

0.92

\_\_\_\_\_I

COMPONENT

1L650

Shaft Collar: Inch, 1 Piece Set Screw, Plain Bore, 1 3/4 in Bore Dia., Stainless Steel UNIT

Shaft Collar

INCH

SHEET