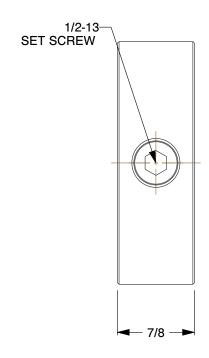

0.92

\_\_\_\_\_I

COMPONENT

1L650

Shaft Collar: Inch, 1 Piece Set Screw, Plain Bore, 1 3/4 in Bore Dia., Stainless Steel UNIT

Shaft Collar

INCH

SHEET