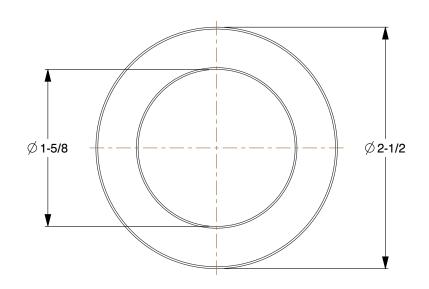

SCALE

1.01

l l

COMPONENT

Shaft Collar

1L648

Shaft Collar: Inch, 1 Piece Set Screw, Plain Bore, 1 5/8 in Bore Dia., Stainless Steel INCH

SHEET