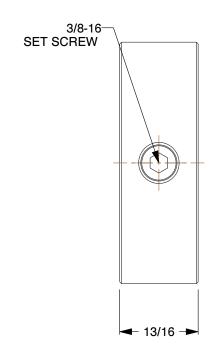

SCALE

1.01

l l

COMPONENT

Shaft Collar

1L648

Shaft Collar: Inch, 1 Piece Set Screw, Plain Bore, 1 5/8 in Bore Dia., Stainless Steel INCH

SHEET