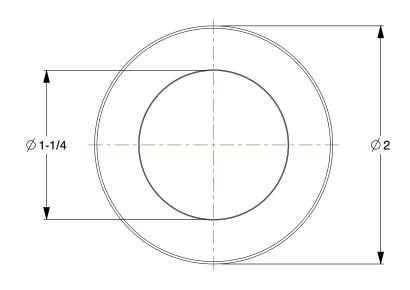

1.24

1L643

COMPONENT

Shaft Collar: Inch, 1 Piece Set Screw, Plain Bore, 1 1/4 in Bore Dia., Stainless Steel UNIT

Shaft Collar

INCH

SHEET

1 of 1