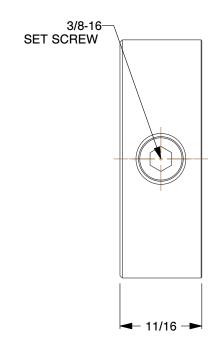

1.24

1L643

COMPONENT

Shaft Collar: Inch, 1 Piece Set Screw, Plain Bore, 1 1/4 in Bore Dia., Stainless Steel UNIT

Shaft Collar

INCH

SHEET

1 of 1