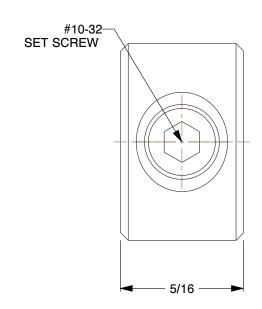

SCALE

4.10

COMPONENT

Shaft Collar

1L632

Shaft Collar: Inch, 1 Piece Set Screw, Plain Bore, 1/4 in Bore Dia., Stainless Steel UNIT

INCH

1 of 1