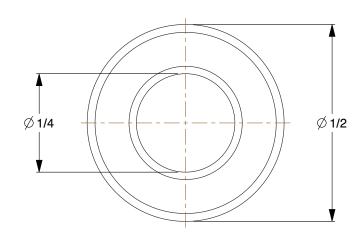

SCALE

4.10

COMPONENT

Shaft Collar

1L632

Shaft Collar: Inch, 1 Piece Set Screw, Plain Bore, 1/4 in Bore Dia., Stainless Steel UNIT

INCH

1 of 1