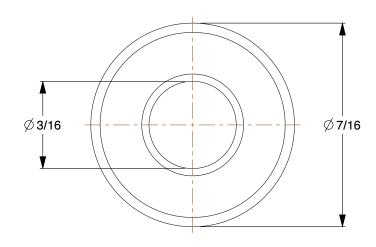

SCALE

4.85

COMPONENT

Shaft Collar

1L631

Shaft Collar: Inch, 1 Piece Set Screw, Plain Bore, 3/16 in Bore Dia., Stainless Steel INCH

SHEET

1 of 1