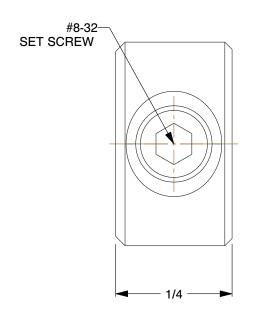

SCALE

4.85

COMPONENT

Shaft Collar

1L631

Shaft Collar: Inch, 1 Piece Set Screw, Plain Bore, 3/16 in Bore Dia., Stainless Steel INCH

SHEET

1 of 1