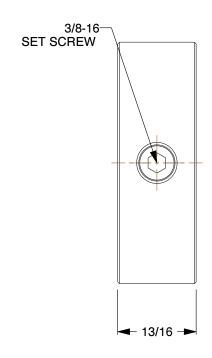

1.01

COMPONENT

Shaft Collar

1L629

Shaft Collar: Inch, 1 Piece Set Screw, Plain Bore, 1 5/8 in Bore Dia., Zinc Plated Steel UNIT

INCH SHEET

1 of 1