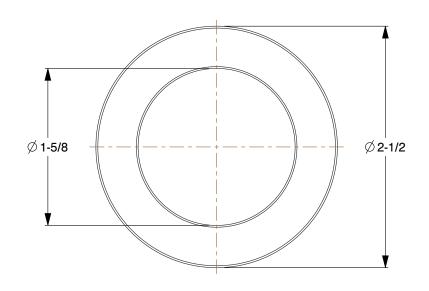

1.01

COMPONENT

Shaft Collar

1L629

Shaft Collar: Inch, 1 Piece Set Screw, Plain Bore, 1 5/8 in Bore Dia., Zinc Plated Steel UNIT

INCH SHEET

1 of 1