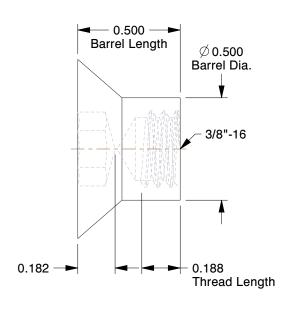

## NOTES:

1. HEAD STYLE: Flat

2. MATERIAL: 18-8 Stainless Steel

3. FINISH: Plain

4. THREADING: Partially Threaded

100 Grainger Parkway, Lake Forest, Illinois 60045-5201 1-(800) GRAINGER, 1-(800) 472-4643, (847) 535-1000 www.grainger.com This file and any associated information and specifications are provided for reference and evaluation purposes only, and is subject to change without notice. Grainger makes no representations, warranties or guarantees as to the appropriateness, accuracy, completeness, or suitability for any purpose, of the file, information or specifications. You are solely responsible for the use of the file, information or specifications.