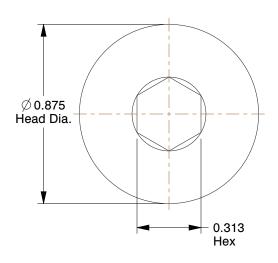

## NOTES:

1. HEAD STYLE: Flat

2. MATERIAL: 18-8 Stainless Steel

3. FINISH: Plain

4. THREADING: Partially Threaded

100 Grainger Parkway, Lake Forest, Illinois 60045-5201 1-(800) GRAINGER, 1-(800) 472-4643, (847) 535-1000 www.grainger.com This file and any associated information and specifications are provided for reference and evaluation purposes only, and is subject to change without notice. Grainger makes no representations, warranties or guarantees as to the appropriateness, accuracy, completeness, or suitability for any purpose, of the file, information or specifications. You are solely responsible for the use of the file, information or specifications.