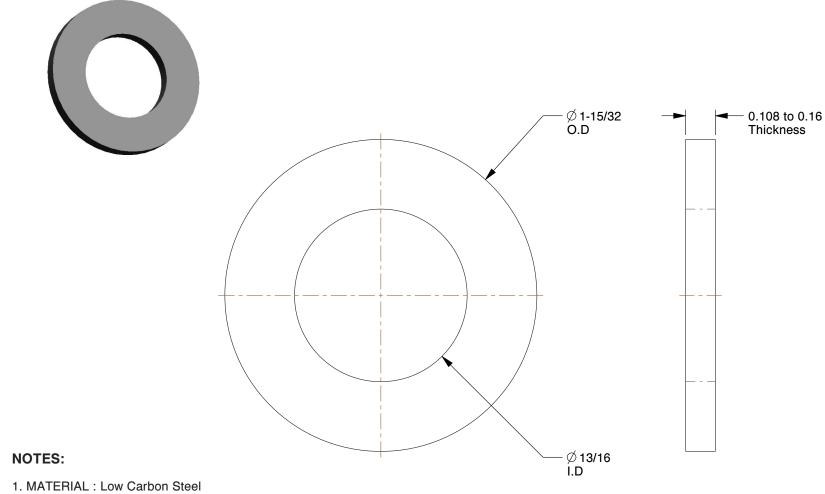

2. FINISH: Zinc Plated 3. FITS BOLT SIZES: 3/4"

4. FLAT WASHER TYPE: SAE Type A Narrow Flat Washer

5. WASHER STANDARD: ASME B18.22.1

100 Grainger Parkway, Lake Forest, Illinois 60045-5201 1-(800) GRAINGER, 1-(800) 472-4643, (847) 535-1000 www.grainger.com

2.21

1JY84

COMPONENT

SAE Washer, 3/4" Bolt, St, 1-15/32" OD, PK20

UNIT INCH SHEET

1 of 1

SAE Washer