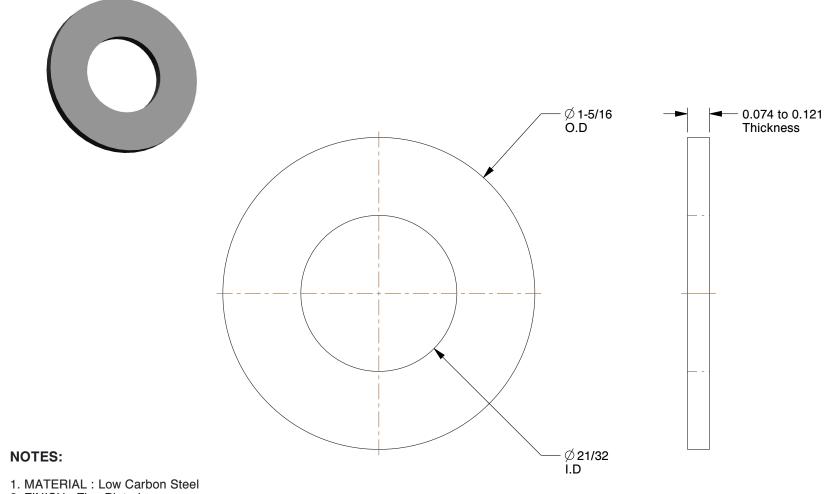

2. FINISH: Zinc Plated 3. FITS BOLT SIZES: 5/8"

4. FLAT WASHER TYPE : SAE Type A Narrow Flat Washer

5. WASHER STANDARD: ASME B18.22.1

100 Grainger Parkway, Lake Forest, Illinois 60045-5201 1-(800) GRAINGER, 1-(800) 472-4643, (847) 535-1000 www.grainger.com This file and any associated information and specifications are provided for reference and evaluation purposes only, and is subject to change without notice. Grainger makes no representations, warranties or guarantees as to the appropriateness, accuracy, completeness, or suitability for any purpose, of the file, information or specifications. You are solely responsible for the use of the file, information or specifications.

2.48

1JY82

COMPONENT

SAE Washer, 5/8" Bolt, St, 1-5/16" OD, PK25

UNIT INCH SHEET

1 of 1

SAE Washer