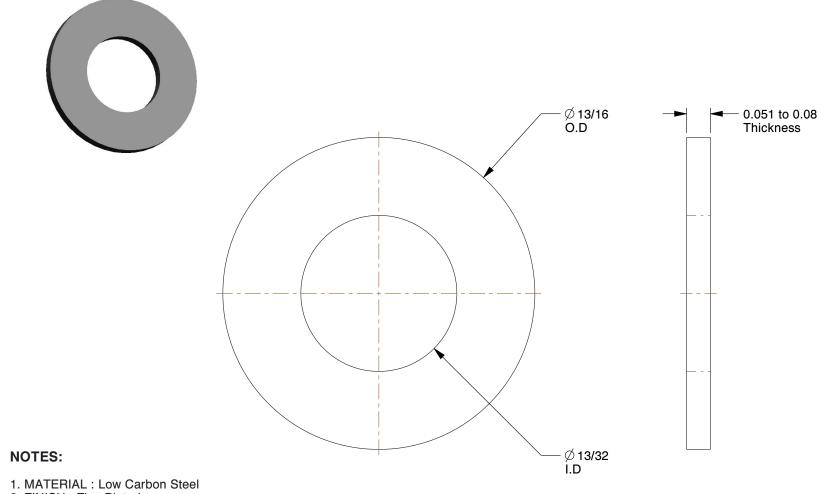

2. FINISH: Zinc Plated 3. FITS BOLT SIZES: 3/8"

4. FLAT WASHER TYPE : SAE Type A Narrow Flat Washer

5. WASHER STANDARD: ASME B18.22.1

100 Grainger Parkway, Lake Forest, Illinois 60045-5201 1-(800) GRAINGER, 1-(800) 472-4643, (847) 535-1000 www.grainger.com

SCALE

4.00

COMPONENT

SAE Washer, 3/8" Bolt, St, 13/16" OD, PK100

|     | UNIT  |
|-----|-------|
| Y74 | INCH  |
|     | SHEET |

1 of 1

SAE Washer