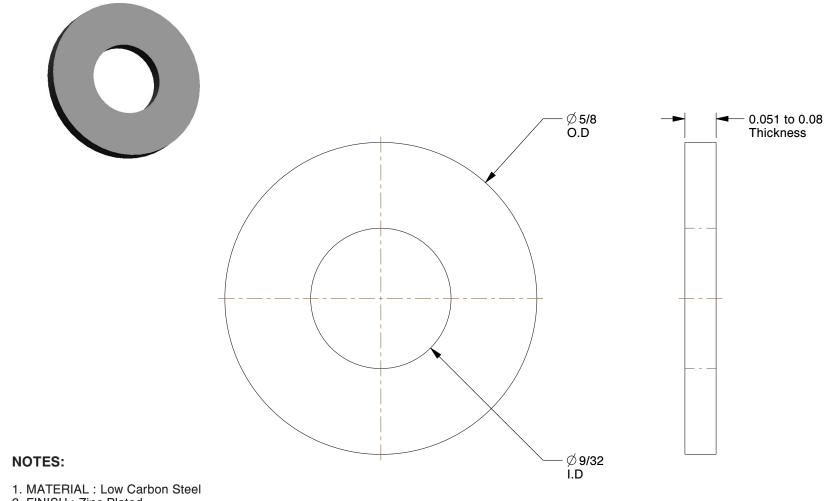

2. FINISH: Zinc Plated 3. FITS BOLT SIZES: 1/4"

4. FLAT WASHER TYPE : SAE Type A Narrow Flat Washer

5. WASHER STANDARD: ASME B18.22.1

100 Grainger Parkway, Lake Forest, Illinois 60045-5201 1-(800) GRAINGER, 1-(800) 472-4643, (847) 535-1000 www.grainger.com This file and any associated information and specifications are provided for reference and evaluation purposes only, and is subject to change without notice. Grainger makes no representations, warranties or guarantees as to the appropriateness, accuracy, completeness, or suitability for any purpose, of the file, information or specifications. You are solely responsible for the use of the file, information or specifications.

5.20

1JY70

COMPONENT

SAE Washer, 1/4" Bolt, Steel, 5/8" OD, PK100

UNIT
INCH
SHEET

(100)
1 of 1

SAE Washer