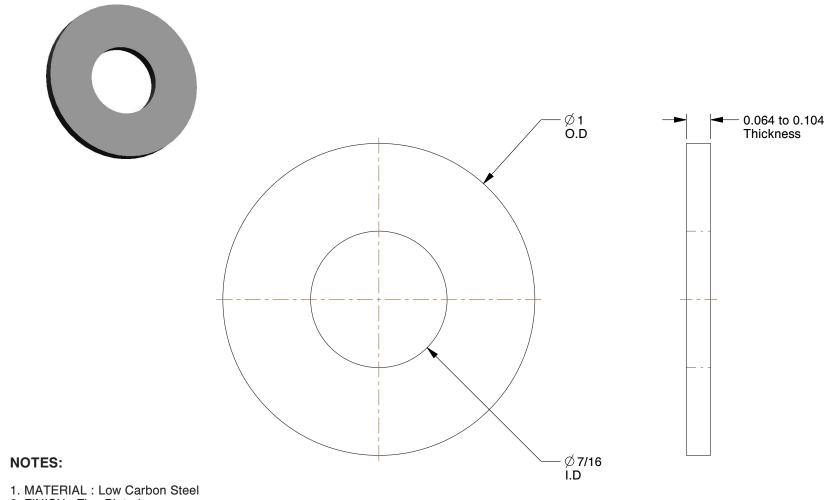

2. FINISH: Zinc Plated 3. FITS BOLT SIZES: 3/8"

4. FLAT WASHER TYPE: USS Type A Wide Flat Washer

5. WASHER STANDARD : ASME B18.22.1

100 Grainger Parkway, Lake Forest, Illinois 60045-5201 1-(800) GRAINGER, 1-(800) 472-4643, (847) 535-1000 www.grainger.com This file and any associated information and specifications are provided for reference and evaluation purposes only, and is subject to change without notice. Grainger makes no representations, warranties or guarantees as to the appropriateness, accuracy, completeness, or suitability for any purpose, of the file, information or specifications. You are solely responsible for the use of the file, information or specifications.

3.25

1JY33

COMPONENT

. . . . .

USS Washer, 3/8" Bolt, Steel, 1" OD, PK10

| USS Washer |        |
|------------|--------|
|            | UNIT   |
|            | INCH   |
| OD, PK100  | SHEET  |
|            | 1 of 1 |