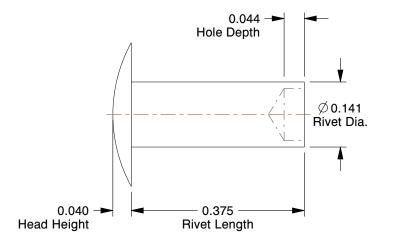

## NOTES:

1. RIVET STYLE : Semi-Tubular Rivet

2. RIVET HEAD STYLE: Truss

3. RIVET BODY MATERIAL: Stainless Steel

4. FASTENER FINISH: Plain

5. GRIP RANGE: 0.275" to 0.305"

6. HOLE SIZE: 0.156"

100 Grainger Parkway, Lake Forest, Illinois 60045-5201 1-(800) GRAINGER, 1-(800) 472-4643, (847) 535-1000 www.grainger.com