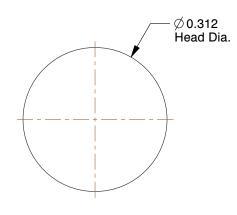

## NOTES:

1. RIVET STYLE : Semi-Tubular Rivet

2. RIVET HEAD STYLE: Truss

3. RIVET BODY MATERIAL: Stainless Steel

4. FASTENER FINISH: Plain

5. GRIP RANGE: 0.275" to 0.305"

6. HOLE SIZE: 0.156"

100 Grainger Parkway, Lake Forest, Illinois 60045-5201 1-(800) GRAINGER, 1-(800) 472-4643, (847) 535-1000 www.grainger.com