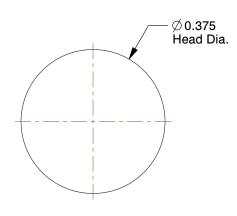

## NOTES:

1. RIVET STYLE : Semi-Tubular Rivet 2. RIVET HEAD STYLE : Truss

3. RIVET BODY MATERIAL : Brass

4. FASTENER FINISH : Plain

5. GRIP RANGE: 0.370" to 0.410"

6. HOLE SIZE: 0.201"

100 Grainger Parkway, Lake Forest, Illinois 60045-5201 1-(800) GRAINGER, 1-(800) 472-4643, (847) 535-1000 www.grainger.com This file and any associated information and specifications are provided for reference and evaluation purposes only, and is subject to change without notice. Grainger makes no representations, warranties or guarantees as to the appropriateness, accuracy, completeness, or suitability for any purpose, of the file, information or specifications. You are solely responsible for the use of the file, information or specifications.