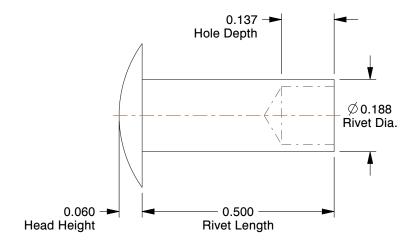

## NOTES:

1. RIVET STYLE : Semi-Tubular Rivet 2. RIVET HEAD STYLE : Truss

3. RIVET BODY MATERIAL : Brass

4. FASTENER FINISH : Plain

5. GRIP RANGE: 0.370" to 0.410"

6. HOLE SIZE: 0.201"

100 Grainger Parkway, Lake Forest, Illinois 60045-5201 1-(800) GRAINGER, 1-(800) 472-4643, (847) 535-1000 www.grainger.com This file and any associated information and specifications are provided for reference and evaluation purposes only, and is subject to change without notice. Grainger makes no representations, warranties or guarantees as to the appropriateness, accuracy, completeness, or suitability for any purpose, of the file, information or specifications. You are solely responsible for the use of the file, information or specifications.

4.00

COMPONENT

Semi-Tubular Rivet

1HBX4

Semi-Tubular Rivet, 3/16x1/2 In, PK50

INCH
SHEET
1 of 1

UNIT