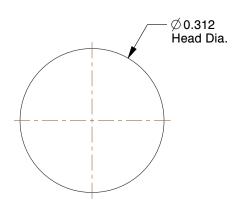

## NOTES:

1. RIVET STYLE : Semi-Tubular Rivet 2. RIVET HEAD STYLE : Truss 3. RIVET BODY MATERIAL : Brass

4. FASTENER FINISH: Plain 5. GRIP RANGE: 0.337" to 0.367"

6. HOLE SIZE: 0.156"

100 Grainger Parkway, Lake Forest, Illinois 60045-5201 1-(800) GRAINGER, 1-(800) 472-4643, (847) 535-1000 www.grainger.com This file and any associated information and specifications are provided for reference and evaluation purposes only, and is subject to change without notice. Grainger makes no representations, warranties or guarantees as to the appropriateness, accuracy, completeness, or suitability for any purpose, of the file, information or specifications. You are solely responsible for the use of the file, information or specifications.