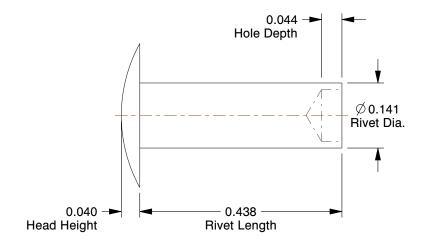

## NOTES:

1. RIVET STYLE : Semi-Tubular Rivet 2. RIVET HEAD STYLE : Truss 3. RIVET BODY MATERIAL : Brass

4. FASTENER FINISH: Plain 5. GRIP RANGE: 0.337" to 0.367"

6. HOLE SIZE: 0.156"

100 Grainger Parkway, Lake Forest, Illinois 60045-5201 1-(800) GRAINGER, 1-(800) 472-4643, (847) 535-1000 www.grainger.com This file and any associated information and specifications are provided for reference and evaluation purposes only, and is subject to change without notice. Grainger makes no representations, warranties or guarantees as to the appropriateness, accuracy, completeness, or suitability for any purpose, of the file, information or specifications. You are solely responsible for the use of the file, information or specifications.