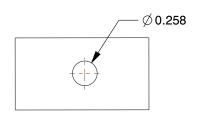

## MOUNTING HOLE DETAILS

1. CASTER SUB-TYPE: Swivel

2. CASTER LOAD RATING RANGE: Light-Duty

3. LOAD RATING: 176 lb.

4. CASTER WHEEL MATERIAL : Polyurethane

5. CASTER CORE MATERIAL : Polypropylene

6. WHEEL COLOR: Blue

7. CASTER PLATE HOLE PATTERN: D 8. CASTER WHEEL BEARINGS: Delrin 9. CASTER WHEEL SHAPE: Standard 10. CASTER FRAME MATERIAL: Steel 11. CASTER RACEWAY: Double Ball 12. FRAME FINISH: Zinc Plated

100 Grainger Parkway, Lake Forest, Illinois 60045-5201 1-(800) GRAINGER, 1-(800) 472-4643, (847) 535-1000 www.grainger.com This file and any associated information and specifications are provided for reference and evaluation purposes only, and is subject to change without notice. Grainger makes no representations, warranties or guarantees as to the appropriateness, accuracy, completeness, or suitability for any purpose, of the file, information or specifications. You are solely responsible for the use of the file, information or specifications.