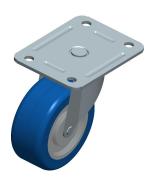

## MOUNTING HOLE DETAILS

1. CASTER SUB-TYPE: Swivel

2. CASTER LOAD RATING RANGE: Light-Duty

3. LOAD RATING: 176 lb.

4. CASTER WHEEL MATERIAL : Polyurethane

5. CASTER CORE MATERIAL : Polypropylene

6. WHEEL COLOR: Blue

7. CASTER PLATE HOLE PATTERN: D 8. CASTER WHEEL BEARINGS: Delrin 9. CASTER WHEEL SHAPE: Standard 10. CASTER FRAME MATERIAL: Steel 11. CASTER RACEWAY: Double Ball 12. FRAME FINISH: Zinc Plated

100 Grainger Parkway, Lake Forest, Illinois 60045-5201 1-(800) GRAINGER, 1-(800) 472-4643, (847) 535-1000 www.grainger.com This file and any associated information and specifications are provided for reference and evaluation purposes only, and is subject to change without notice. Grainger makes no representations, warranties or guarantees as to the appropriateness, accuracy, completeness, or suitability for any purpose, of the file, information or specifications. You are solely responsible for the use of the file, information or specifications.

1G196

COMPONENT

Swivel Plat Castr, Polyurthan, 3 in, 176 lb