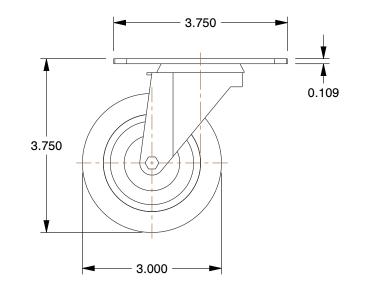

## MOUNTING HOLE DETAILS

1. CASTER SUB-TYPE: Swivel

2. CASTER LOAD RATING RANGE: Light-Duty

3. LOAD RATING: 176 lb.

4. CASTER WHEEL MATERIAL : Polyurethane

5. CASTER CORE MATERIAL : Polypropylene

6. WHEEL COLOR: Blue

7. CASTER PLATE HOLE PATTERN: D 8. CASTER WHEEL BEARINGS: Delrin 9. CASTER WHEEL SHAPE: Standard 10. CASTER FRAME MATERIAL: Steel 11. CASTER RACEWAY: Double Ball 12. FRAME FINISH: Zinc Plated

100 Grainger Parkway, Lake Forest, Illinois 60045-5201 1-(800) GRAINGER, 1-(800) 472-4643, (847) 535-1000 www.grainger.com This file and any associated information and specifications are provided for reference and evaluation purposes only, and is subject to change without notice. Grainger makes no representations, warranties or guarantees as to the appropriateness, accuracy, completeness, or suitability for any purpose, of the file, information or specifications. You are solely responsible for the use of the file, information or specifications.

1G196

COMPONENT

Swivel Plat Castr, Polyurthan, 3 in, 176 lb