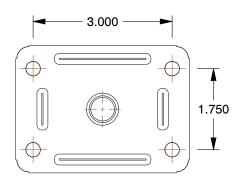

## MOUNTING HOLE DETAILS

1. CASTER SUB-TYPE: Swivel

2. CASTER LOAD RATING RANGE: Light-Duty

3. LOAD RATING: 176 lb.

4. CASTER WHEEL MATERIAL : Polyurethane

5. CASTER CORE MATERIAL : Polypropylene

6. WHEEL COLOR: Blue

7. CASTER PLATE HOLE PATTERN: D 8. CASTER WHEEL BEARINGS: Delrin 9. CASTER WHEEL SHAPE: Standard 10. CASTER FRAME MATERIAL: Steel 11. CASTER RACEWAY: Double Ball 12. FRAME FINISH: Zinc Plated

100 Grainger Parkway, Lake Forest, Illinois 60045-5201 1-(800) GRAINGER, 1-(800) 472-4643, (847) 535-1000 www.grainger.com This file and any associated information and specifications are provided for reference and evaluation purposes only, and is subject to change without notice. Grainger makes no representations, warranties or guarantees as to the appropriateness, accuracy, completeness, or suitability for any purpose, of the file, information or specifications. You are solely responsible for the use of the file, information or specifications.