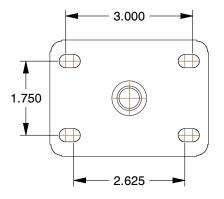

## MOUNTING HOLE DETAILS

Plate Caster

## NOTES:

1. CASTER SUB-TYPE: Swivel

2. CASTER LOAD RATING RANGE: Light-Duty

3. LOAD RATING: 250 lb.

4. CASTER WHEEL MATERIAL: Polyurethane

5. CASTER CORE MATERIAL : Polyolefin

6. WHEEL COLOR: Blue

7. CASTER PLATE HOLE PATTERN : C 8. CASTER WHEEL BEARINGS : Ball

9. CASTER WHEEL SHAPE: Standard

10. CASTER FRAME MATERIAL: Steel

11. CASTER RACEWAY: Double Ball

12. FRAME FINISH: Zinc Plated

100 Grainger Parkway, Lake Forest, Illinois 60045-5201 1-(800) GRAINGER, 1-(800) 472-4643, (847) 535-1000 www.grainger.com