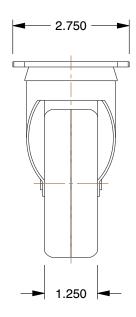

## 3.750 0.125 4.625

3.500

0.44

1G095

COMPONENT

Swvl Plate Caster, Poly, 3-1/2 in., 250 lb.

UNIT INCH

SHEET

1 of 1