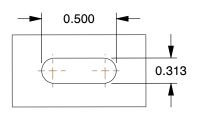

## 3.750 0.125 4.625

3.500

## MOUNTING HOLE DETAILS





Plate Caster

## NOTES:

1. CASTER SUB-TYPE: Swivel

2. CASTER LOAD RATING RANGE: Light-Duty

3. LOAD RATING: 250 lb.

4. CASTER WHEEL MATERIAL: Polyurethane

5. CASTER CORE MATERIAL : Polyolefin

6. WHEEL COLOR: Blue

7. CASTER PLATE HOLE PATTERN : C 8. CASTER WHEEL BEARINGS : Ball

9. CASTER WHEEL SHAPE: Standard

10. CASTER FRAME MATERIAL: Steel

11. CASTER RACEWAY: Double Ball

12. FRAME FINISH: Zinc Plated



100 Grainger Parkway, Lake Forest, Illinois 60045-5201 1-(800) GRAINGER, 1-(800) 472-4643, (847) 535-1000 www.grainger.com

This file and any associated information and specifications are provided for reference and evaluation purposes only, and is subject to change without notice. Grainger makes no representations, warranties or guarantees as to the appropriateness, accuracy,