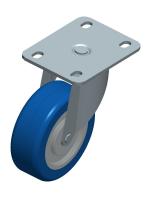

## NOTES:

1. CASTER SUB-TYPE: Swivel

2. CASTER LOAD RATING RANGE: Light-Duty

3. LOAD RATING: 250 lb.

4. CASTER WHEEL MATERIAL: Polyurethane

5. CASTER CORE MATERIAL : Polyolefin

6. WHEEL COLOR: Blue

7. CASTER PLATE HOLE PATTERN : C 8. CASTER WHEEL BEARINGS : Ball

9. CASTER WHEEL SHAPE: Standard

10. CASTER FRAME MATERIAL: Steel

11. CASTER RACEWAY: Double Ball

12. FRAME FINISH: Zinc Plated

100 Grainger Parkway, Lake Forest, Illinois 60045-5201 1-(800) GRAINGER, 1-(800) 472-4643, (847) 535-1000 www.grainger.com

0.44

1G095

COMPONENT

Swvl Plate Caster, Poly, 3-1/2 in., 250 lb.

UNIT INCH

SHEET

1 of 1