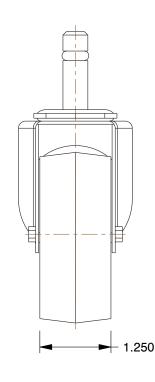

## NOTES:

1. CASTER STEM TYPE: Friction Ring

2. NUMBER OF WHEELS: 1

3. CASTER WHEEL/TREAD MATERIAL: Rubber

4. CASTER CORE MATERIAL : Rubber

5. FRAME FINISH: Zinc Plated

6. CASTER WHEEL BEARINGS: Plain

7. CASTER LOAD RATING RANGE: Light-Medium Duty

8. LOAD RATING: 165 lb.

9. CASTER PRODUCT GROUP: Swivel Caster

100 Grainger Parkway, Lake Forest, Illinois 60045-5201 1-(800) GRAINGER, 1-(800) 472-4643, (847) 535-1000 www.grainger.com This file and any associated information and specifications are provided for reference and evaluation purposes only, and is subject to change without notice. Grainger makes no representations, warranties or guarantees as to the appropriateness, accuracy, completeness, or suitability for any purpose, of the file, information or specifications. You are solely responsible for the use of the file, information or specifications.

0.59

| COMPONENT                                        | Stem Caster |        |
|--------------------------------------------------|-------------|--------|
|                                                  |             | UNIT   |
| 1G005 Swivel Stem Caster, Rubber, 3 in., 165 lb. |             | INCH   |
|                                                  |             | SHEET  |
|                                                  |             | 1 of 1 |