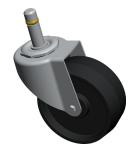

## NOTES:

1. CASTER STEM TYPE: Friction Ring

2. NUMBER OF WHEELS: 1

3. CASTER WHEEL/TREAD MATERIAL: Rubber

4. CASTER CORE MATERIAL : Rubber

5. FRAME FINISH: Zinc Plated

6. CASTER WHEEL BEARINGS: Plain

7. CASTER LOAD RATING RANGE: Light-Medium Duty

8. LOAD RATING: 165 lb.

9. CASTER PRODUCT GROUP: Swivel Caster

100 Grainger Parkway, Lake Forest, Illinois 60045-5201 1-(800) GRAINGER, 1-(800) 472-4643, (847) 535-1000 www.grainger.com This file and any associated information and specifications are provided for reference and evaluation purposes only, and is subject to change without notice. Grainger makes no representations, warranties or guarantees as to the appropriateness, accuracy, completeness, or suitability for any purpose, of the file, information or specifications. You are solely responsible for the use of the file, information or specifications.

0.59

| COMPONENT                                        | Stem Caster |        |
|--------------------------------------------------|-------------|--------|
|                                                  |             | UNIT   |
| 1G005 Swivel Stem Caster, Rubber, 3 in., 165 lb. |             | INCH   |
|                                                  |             | SHEET  |
|                                                  |             | 1 of 1 |