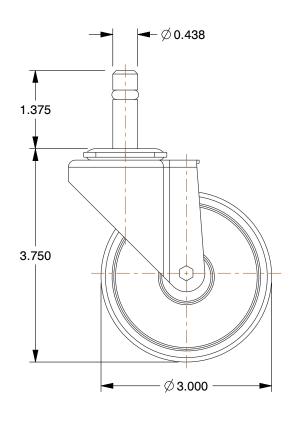

## NOTES:

1. CASTER STEM TYPE: Friction Ring

2. NUMBER OF WHEELS: 1

3. CASTER WHEEL/TREAD MATERIAL: Rubber

4. CASTER CORE MATERIAL : Rubber

5. FRAME FINISH: Zinc Plated

6. CASTER WHEEL BEARINGS: Plain

7. CASTER LOAD RATING RANGE: Light-Medium Duty

8. LOAD RATING: 165 lb.

9. CASTER PRODUCT GROUP: Swivel Caster

100 Grainger Parkway, Lake Forest, Illinois 60045-5201 1-(800) GRAINGER, 1-(800) 472-4643, (847) 535-1000 www.grainger.com This file and any associated information and specifications are provided for reference and evaluation purposes only, and is subject to change without notice. Grainger makes no representations, warranties or guarantees as to the appropriateness, accuracy, completeness, or suitability for any purpose, of the file, information or specifications. You are solely responsible for the use of the file, information or specifications.

0.59

| COMPONENT                                        | Stem Caster |        |
|--------------------------------------------------|-------------|--------|
|                                                  |             | UNIT   |
| 1G005 Swivel Stem Caster, Rubber, 3 in., 165 lb. |             | INCH   |
|                                                  |             | SHEET  |
|                                                  |             | 1 of 1 |