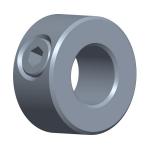

2.96

1F512

COMPONENT

Shaft Collar: Inch, 1 Piece Set Screw, Plain Bore, 3/8 in Bore Dia., Zinc Plated Steel

UNIT INCH

Shaft Collar

SHEET

1 of 1