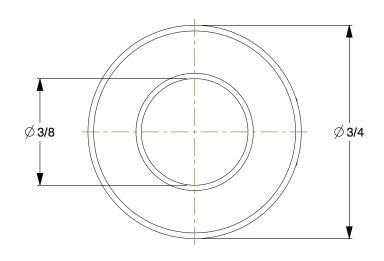

2.96

1F512

COMPONENT

Shaft Collar: Inch, 1 Piece Set Screw, Plain Bore, 3/8 in Bore Dia., Zinc Plated Steel

UNIT INCH

Shaft Collar

SHEET

1 of 1