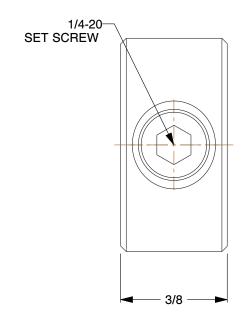

2.96

1F512

COMPONENT

Shaft Collar: Inch, 1 Piece Set Screw, Plain Bore, 3/8 in Bore Dia., Zinc Plated Steel

UNIT INCH

Shaft Collar

SHEET

1 of 1