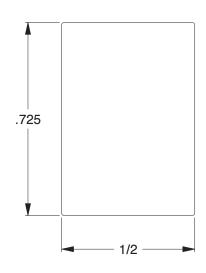

## NOTES:

- Clamp Color Natural
  Clamp Finish Natural
  Temp. Range [F] -40 to + 185

100 Grainger Parkway, Lake Forest, Illinois 60045-5201 1-(800) GRAINGER, 1-(800) 472-4643, (847) 535-1000 www.grainger.com

2.77

| COMPONENT  | Hardware            |        |
|------------|---------------------|--------|
| 1ENE7      |                     | UNIT   |
|            |                     | INCH   |
|            |                     | SHEET  |
| Cable Clam | p,Nylon,5/8 In,PK25 | 1 of 1 |