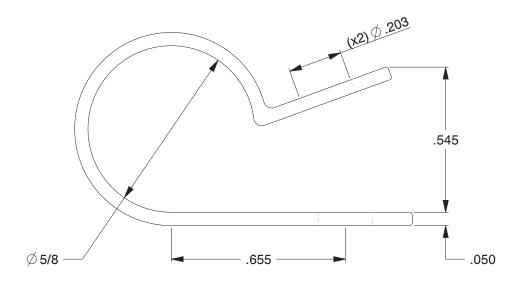

## NOTES:

- Clamp Color Natural
  Clamp Finish Natural
  Temp. Range [F] -40 to + 185

100 Grainger Parkway, Lake Forest, Illinois 60045-5201 1-(800) GRAINGER, 1-(800) 472-4643, (847) 535-1000 www.grainger.com

2.77

| COMPONENT  | Hardware            |        |
|------------|---------------------|--------|
| 1ENE7      |                     | UNIT   |
|            |                     | INCH   |
|            |                     | SHEET  |
| Cable Clam | p,Nylon,5/8 In,PK25 | 1 of 1 |