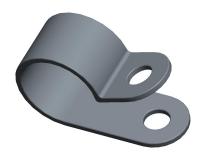

## NOTES:

- Clamp Color Natural
  Clamp Finish Natural
  Temp. Range [F] -40 to + 185

100 Grainger Parkway, Lake Forest, Illinois 60045-5201 1-(800) GRAINGER, 1-(800) 472-4643, (847) 535-1000 www.grainger.com

2.77

| COMPONENT  | Hardware            |        |
|------------|---------------------|--------|
| 1ENE7      |                     | UNIT   |
|            |                     | INCH   |
|            |                     | SHEET  |
| Cable Clam | p,Nylon,5/8 In,PK25 | 1 of 1 |