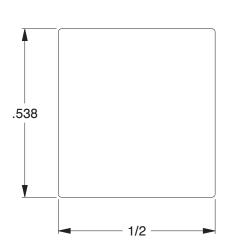

3.27

1ENB3

COMPONENT

Cable Clamp, Nylon, 7/16 In, Blk, PK25

Hardware UNIT INCH SHEET 1 of 1