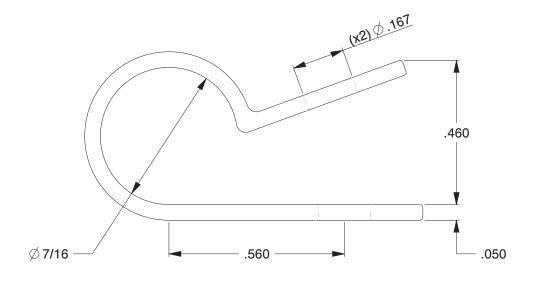

## NOTES:

- Clamp Color Black
  Clamp Finish Natural
- 3. Temp. Range [F] -40 to + 185

| GRA | (C). | -/ \ |
|-----|------|------|
|     |      | 4    |

100 Grainger Parkway, Lake Forest, Illinois 60045-5201 1-(800) GRAINGER, 1-(800) 472-4643, (847) 535-1000 www.grainger.com

3.27

1ENB3

COMPONENT

Cable Clamp, Nylon, 7/16 In, Blk, PK25

Hardware UNIT INCH SHEET 1 of 1