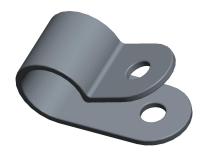

3.27

1ENB3

COMPONENT

Cable Clamp, Nylon, 7/16 In, Blk, PK25

Hardware UNIT INCH SHEET 1 of 1