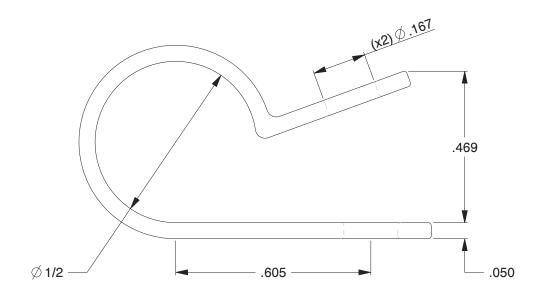

## NOTES:

- Clamp Color Black
  Clamp Finish Natural
  Temp. Range [F] -40 to + 185

100 Grainger Parkway, Lake Forest, Illinois 60045-5201 1-(800) GRAINGER, 1-(800) 472-4643, (847) 535-1000 www.grainger.com

3.36

|       | L |
|-------|---|
| 1EMX7 |   |
|       |   |

Cable Clamp, Nylon, 1/2 In, Blk, PK25

COMPONENT

| Hardware |        |
|----------|--------|
|          | UNIT   |
|          | INCH   |
| k,PK25   | SHEET  |
|          | 1 of 1 |