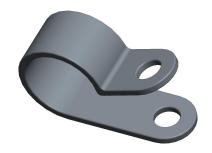

3.36

|       | L |
|-------|---|
| 1EMX7 |   |
|       |   |

Cable Clamp, Nylon, 1/2 In, Blk, PK25

COMPONENT

| Hardware |        |
|----------|--------|
|          | UNIT   |
|          | INCH   |
| k,PK25   | SHEET  |
|          | 1 of 1 |