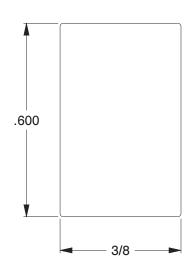

3.36

|       | L |
|-------|---|
| 1EMX7 |   |
|       |   |

Cable Clamp, Nylon, 1/2 In, Blk, PK25

COMPONENT

| Hardware |        |
|----------|--------|
|          | UNIT   |
|          | INCH   |
| k,PK25   | SHEET  |
|          | 1 of 1 |