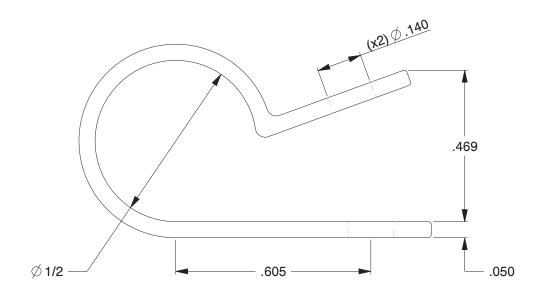

1EMV9

COMPONENT

Cable Clamp, Nylon, 1/2 In, Blk, PK25

| Hardware |        |
|----------|--------|
|          | UNIT   |
|          | INCH   |
| k,PK25   | SHEET  |
|          | 1 of 1 |