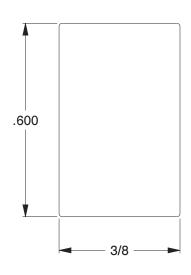

1EMV9

COMPONENT

Cable Clamp, Nylon, 1/2 In, Blk, PK25

| Hardware |        |
|----------|--------|
|          | UNIT   |
|          | INCH   |
| k,PK25   | SHEET  |
|          | 1 of 1 |