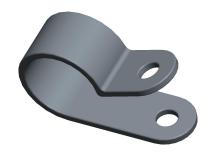

1EMV9

COMPONENT

Cable Clamp, Nylon, 1/2 In, Blk, PK25

| Hardware |        |
|----------|--------|
|          | UNIT   |
|          | INCH   |
| k,PK25   | SHEET  |
|          | 1 of 1 |