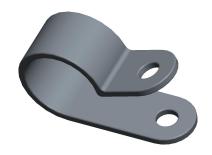

## 1EMV8

Cable Clamp, Nylon, 1/2 In, PK25

COMPONENT

| Hardware |        |
|----------|--------|
|          | UNIT   |
|          | INCH   |
| PK25     | SHEET  |
|          | 1 of 1 |