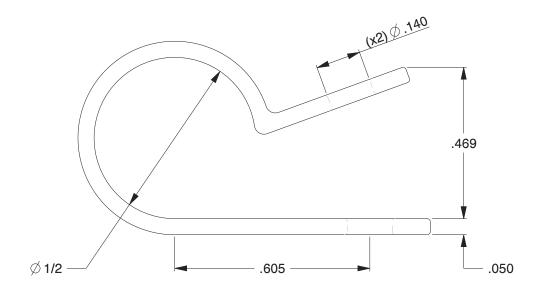

## NOTES:

- Clamp Color Natural
  Clamp Finish Natural
  Temp. Range [F] -40 to + 185

100 Grainger Parkway, Lake Forest, Illinois 60045-5201 1-(800) GRAINGER, 1-(800) 472-4643, (847) 535-1000 www.grainger.com

## 1EMV8

Cable Clamp, Nylon, 1/2 In, PK25

COMPONENT

| Hardware |        |
|----------|--------|
|          | UNIT   |
|          | INCH   |
| PK25     | SHEET  |
|          | 1 of 1 |