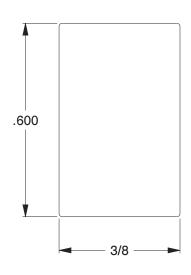

## 1EMV8

Cable Clamp, Nylon, 1/2 In, PK25

COMPONENT

| Hardware |        |
|----------|--------|
|          | UNIT   |
|          | INCH   |
| PK25     | SHEET  |
|          | 1 of 1 |