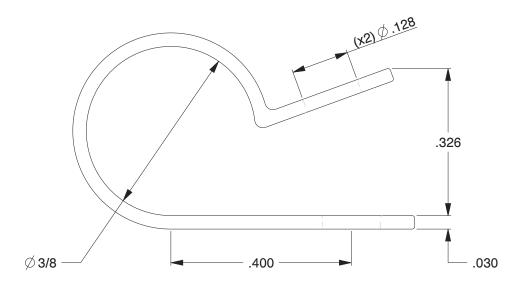

## NOTES:

- Clamp Color Natural
  Clamp Finish Natural
  Temp. Range [F] -40 to + 185

| CD   | 7 7 |   |   |
|------|-----|---|---|
| G.K. | AII |   | · |
|      |     | - |   |

100 Grainger Parkway, Lake Forest, Illinois 60045-5201 1-(800) GRAINGER, 1-(800) 472-4643, (847) 535-1000 www.grainger.com

4.70

COMPONENT

Cable Cl

|                        | UNIT   |
|------------------------|--------|
| 1EMU1                  | INCH   |
|                        | SHEET  |
| lamp,Nylon,3/8 In,PK25 | 1 of 1 |