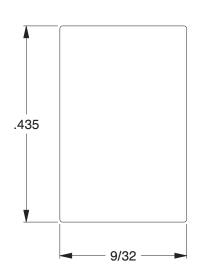

4.70

COMPONENT

Cable Cl

|                        | UNIT   |
|------------------------|--------|
| 1EMU1                  | INCH   |
|                        | SHEET  |
| lamp,Nylon,3/8 In,PK25 | 1 of 1 |