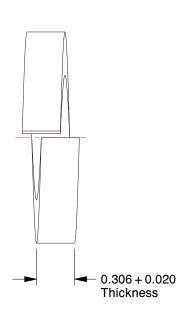

## NOTES:

1. MATERIAL : Steel

2. FINISH: Zinc

3. FITS BOLT SIZES : 1" 4. TYPE : Heavy Duty

100 Grainger Parkway, Lake Forest, Illinois 60045-5201 1-(800) GRAINGER, 1-(800) 472-4643, (847) 535-1000 www.grainger.com This file and any associated information and specifications are provided for reference and evaluation purposes only, and is subject to change without notice. Grainger makes no representations, warranties or guarantees as to the appropriateness, accuracy, completeness, or suitability for any purpose, of the file, information or specifications. You are solely responsible for the use of the file, information or specifications.