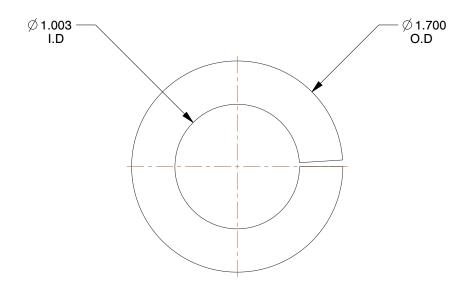

## NOTES:

1. MATERIAL : Steel

2. FINISH: Zinc

3. FITS BOLT SIZES : 1" 4. TYPE : Heavy Duty

100 Grainger Parkway, Lake Forest, Illinois 60045-5201 1-(800) GRAINGER, 1-(800) 472-4643, (847) 535-1000 www.grainger.com This file and any associated information and specifications are provided for reference and evaluation purposes only, and is subject to change without notice. Grainger makes no representations, warranties or guarantees as to the appropriateness, accuracy, completeness, or suitability for any purpose, of the file, information or specifications. You are solely responsible for the use of the file, information or specifications.