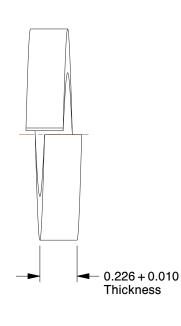

## COMPONENT Split Lock Washer

1EAG3

Split Lock Washer, Bolt 3/4, Steel, PK25

UNIT
INCH
SHEET
1 of 1