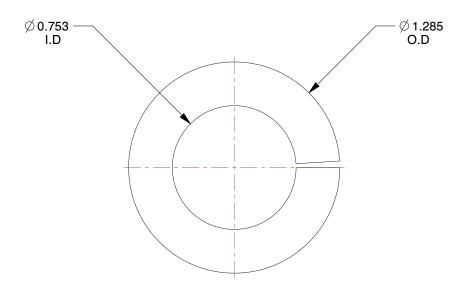

## COMPONENT Split Lock Washer

1EAG3

Split Lock Washer, Bolt 3/4, Steel, PK25

UNIT
INCH
SHEET
1 of 1