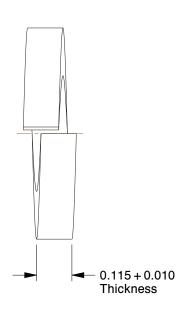

## NOTES:

1. MATERIAL : Steel

2. FINISH : Zinc

3. FITS BOLT SIZES : 3/8" 4. TYPE : Heavy Duty

100 Grainger Parkway, Lake Forest, Illinois 60045-5201 1-(800) GRAINGER, 1-(800) 472-4643, (847) 535-1000 www.grainger.com This file and any associated information and specifications are provided for reference and evaluation purposes only, and is subject to change without notice. Grainger makes no representations, warranties or guarantees as to the appropriateness, accuracy, completeness, or suitability for any purpose, of the file, information or specifications. You are solely responsible for the use of the file, information or specifications.

3.20

COMPONENT Split Lock Washer

1EAF7

Split Lock Washer, Bolt 3/8, Steel, PK100

INCH
SHEET

1 of 1