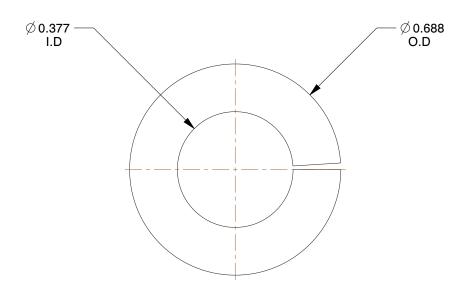

## NOTES:

1. MATERIAL : Steel

2. FINISH : Zinc

3. FITS BOLT SIZES : 3/8" 4. TYPE : Heavy Duty

100 Grainger Parkway, Lake Forest, Illinois 60045-5201 1-(800) GRAINGER, 1-(800) 472-4643, (847) 535-1000 www.grainger.com This file and any associated information and specifications are provided for reference and evaluation purposes only, and is subject to change without notice. Grainger makes no representations, warranties or guarantees as to the appropriateness, accuracy, completeness, or suitability for any purpose, of the file, information or specifications. You are solely responsible for the use of the file, information or specifications.

3.20

COMPONENT Split Lock Washer

1EAF7

Split Lock Washer, Bolt 3/8, Steel, PK100

INCH
SHEET

1 of 1