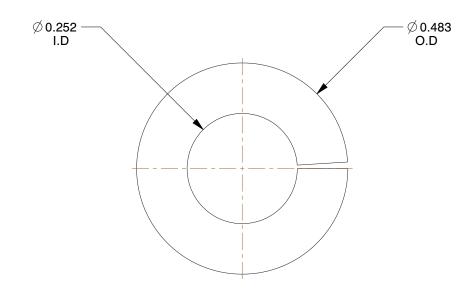

## NOTES:

1. MATERIAL: Steel

2. FINISH: Zinc

3. FITS BOLT SIZES: 1/4" 4. TYPE: Light Duty

100 Grainger Parkway, Lake Forest, Illinois 60045-5201 1-(800) GRAINGER, 1-(800) 472-4643, (847) 535-1000 www.grainger.com

COMPONENT

Split Lock Was

| '                                 |        |
|-----------------------------------|--------|
| DZX9 sher, Bolt 1/4, Steel, PK100 | UNIT   |
|                                   | INCH   |
|                                   | SHEET  |
|                                   | 1 of 1 |

Split Lock Washer