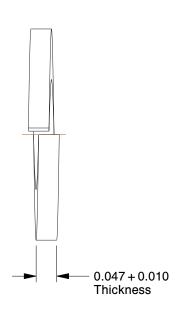

## NOTES:

1. MATERIAL: Steel

2. FINISH: Zinc

3. FITS BOLT SIZES: 1/4" 4. TYPE: Light Duty

100 Grainger Parkway, Lake Forest, Illinois 60045-5201 1-(800) GRAINGER, 1-(800) 472-4643, (847) 535-1000 www.grainger.com

COMPONENT

Split Lock Was

| '                                 |        |
|-----------------------------------|--------|
| DZX9 sher, Bolt 1/4, Steel, PK100 | UNIT   |
|                                   | INCH   |
|                                   | SHEET  |
|                                   | 1 of 1 |

Split Lock Washer