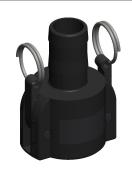

## **NOTES:**

HOSE SIZE: 1"
 ITEM: Coupler
 COUPLER SIZE: 1"
 COUPLING TYPE: C
 STANDARDS: MS27019
 MAX. PRESSURE: 125 psi

7. GASKET MATERIAL: EPDM8. BODY MATERIAL: Polypropylene

9. CONNECTION TYPE: Female Coupler x Hose Shank

## COMPONENT

Cam and Groove Hose Coupling

## 1DPK1

Coupler,1 In,125 psi,Polypropylene

INCH

UNIT

1 of 1