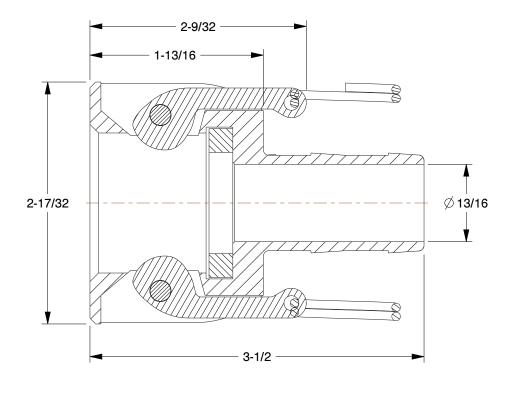

## **NOTES:**

HOSE SIZE: 1"
 ITEM: Coupler
 COUPLER SIZE: 1"
 COUPLING TYPE: C
 STANDARDS: MS27019
 MAX. PRESSURE: 125 psi

7. GASKET MATERIAL: EPDM8. BODY MATERIAL: Polypropylene

9. CONNECTION TYPE: Female Coupler x Hose Shank

## COMPONENT

Cam and Groove Hose Coupling

## 1DPK1

Coupler,1 In,125 psi,Polypropylene

INCH

UNIT

1 of 1