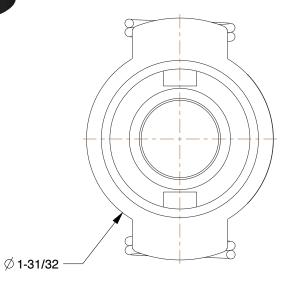

## **NOTES:**

HOSE SIZE: 1"
 ITEM: Coupler
 COUPLER SIZE: 1"
 COUPLING TYPE: C
 STANDARDS: MS27019
 MAX. PRESSURE: 125 psi

7. GASKET MATERIAL: EPDM8. BODY MATERIAL: Polypropylene

9. CONNECTION TYPE: Female Coupler x Hose Shank

## COMPONENT

Cam and Groove Hose Coupling

## 1DPK1

Coupler,1 In,125 psi,Polypropylene

INCH

UNIT

1 of 1