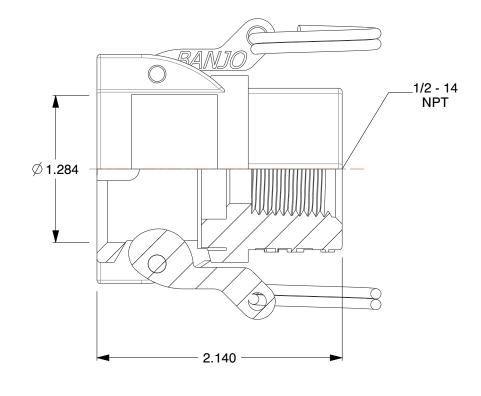

## NOTES:

1. ITEM: Coupler

2. STANDARDS: MS27019 3. MAX. PRESSURE: 125 psi 4. GASKET MATERIAL: EPDM 5. PIPE SIZE - PIPE FITTING: 1/2"

6. PIPE FITTING MATERIAL: Polypropylene

7. FITTING CONNECTION TYPE: Female Coupler x FNPT

1DPH7

COMPONENT

Coupler, 3/4 x 1/2ln, 125psi, Polypropyle

| Cam and Groove Fitting |        |  |  |
|------------------------|--------|--|--|
|                        | UNIT   |  |  |
| <del>1</del> 7         | INCH   |  |  |
|                        | SHEET  |  |  |
| osi,Polypropylene      | 1 of 1 |  |  |