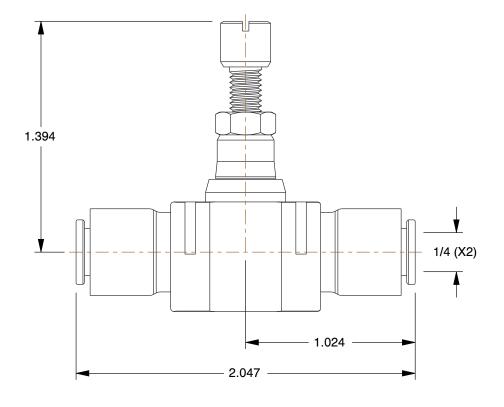

Flo

COMPONENT

Flow Control Valve: 6 mm Push To Connect, 6mm Push to Connect, 145 psi

1DFP7

INCH

SHEET

1 of 1

Flow Control Valve