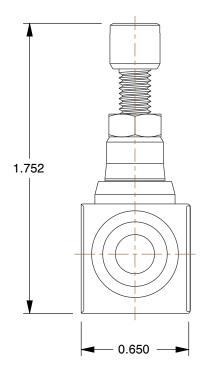

Flo

COMPONENT

Flow Control Valve: 6 mm Push To Connect, 6mm Push to Connect, 145 psi

1DFP7

INCH

SHEET

1 of 1

Flow Control Valve