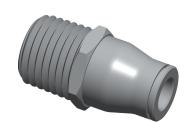

## NOTES:

- 1. FITTING CONNECTION TYPE : Tube x MNPT
- 2. TUBE FITTING MATERIAL : 316 Stainless Steel
- 3. TUBE SIZE : 1/4"
- 4. BASIC FITTING SHAPE : Adapter
- 5. MAX. PRESSURE : 290 psi
- 6. TEMP. RANGE : -4° to 250°F