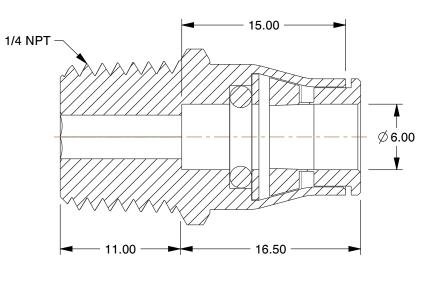

## NOTES:

- 1. FITTING CONNECTION TYPE : Tube x MNPT
- 2. TUBE FITTING MATERIAL : 316 Stainless Steel
- 3. TUBE SIZE : 1/4"
- 4. BASIC FITTING SHAPE : Adapter
- 5. MAX. PRESSURE : 290 psi
- 6. TEMP. RANGE : -4° to 250°F