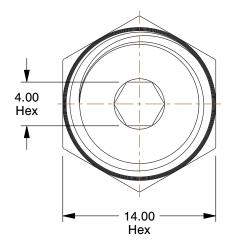

## NOTES:

- 1. FITTING CONNECTION TYPE : Tube x MNPT
- 2. TUBE FITTING MATERIAL : 316 Stainless Steel
- 3. TUBE SIZE : 1/4"
- 4. BASIC FITTING SHAPE : Adapter
- 5. MAX. PRESSURE : 290 psi
- 6. TEMP. RANGE : -4° to 250°F