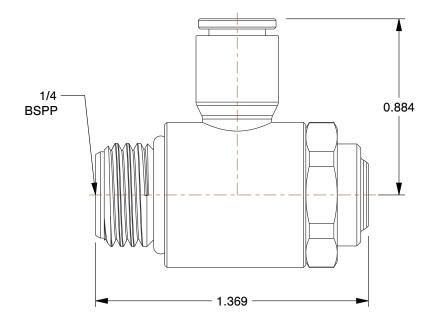

2.08

COMPONENT Flow Control Valve

1DFB8

Flow Control Valve: 6 mm Push To Connect, 1/4 in BSPP, 145 psi INCH
SHEET

1 of 1