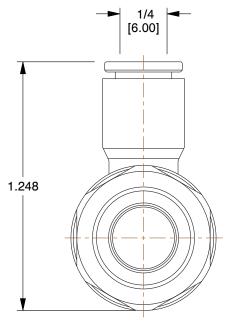

2.08

COMPONENT Flow Control Valve

1DFB8

Flow Control Valve: 6 mm Push To Connect, 1/4 in BSPP, 145 psi INCH
SHEET

1 of 1