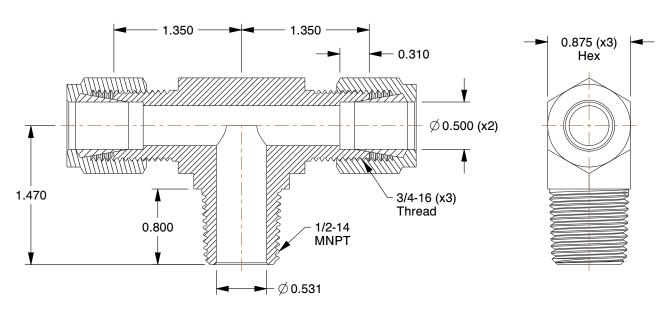

## **NOTES:**

1. FITTING CONNECTION TYPE : Compression x MNPT

2. TUBE FITTING MATERIAL: 316 Stainless Steel

3. TUBE SIZE: 1/2 x 1/2 x 1/2 4. BASIC FITTING SHAPE: Tee 5. MAX. PRESSURE: 5000 psi 6. TEMP. RANGE: -425° to 1200°F

0.99

COMPONENT

Male Branch Tee

1DDL9

Branch Tee, 316 SS, CompxM, 1/2In

SHEET 1 of 1

UNIT

INCH