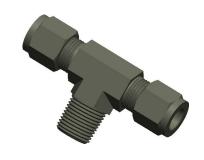

## **NOTES:**

1. FITTING CONNECTION TYPE : Compression x MNPT

2. TUBE FITTING MATERIAL: 316 Stainless Steel

3. TUBE SIZE: 1/2 x 1/2 x 1/2 4. BASIC FITTING SHAPE: Tee 5. MAX. PRESSURE: 5000 psi 6. TEMP. RANGE: -425° to 1200°F

0.99

COMPONENT

Male Branch Tee

1DDL9

Branch Tee, 316 SS, CompxM, 1/2In

SHEET 1 of 1

UNIT

INCH