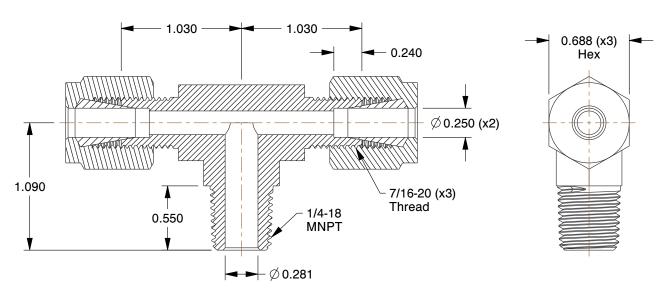

## NOTES:

1. FITTING CONNECTION TYPE : Compression x MNPT

2. TUBE FITTING MATERIAL: 316 Stainless Steel

3. TUBE SIZE: 1/4 x 1/4 x 1/4 4. BASIC FITTING SHAPE: Tee 5. MAX. PRESSURE: 5000 psi 6. TEMP. RANGE: -425° to 1200°F

1.22

COMPONENT

Male Branch Tee

1DDL6

Branch Tee, 316 SS, CompxM, 1/4In

SHEET 1 of 1

UNIT

INCH