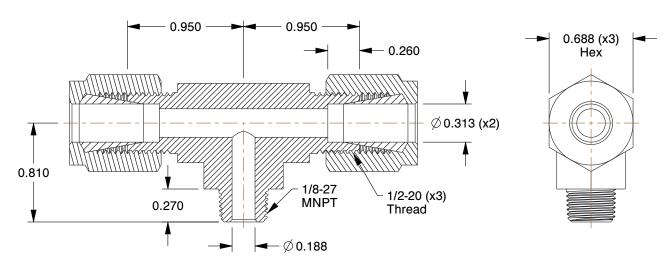

## **NOTES:**

1. FITTING CONNECTION TYPE: Compression x MNPT

2. TUBE FITTING MATERIAL: Zinc Plated Steel

3. TUBE SIZE: 5/16 x 5/16 x 1/8
4. BASIC FITTING SHAPE: Tee
5. MAX. PRESSURE: 5000 psi
6. TEMP. RANGE: -65° to 500°F

1.27

COMPONENT

Male Branch Tee

1DDK5

Branch Tee, Zinc Stl, CompxM, 5/16Inx1/8In

INCH

UNIT

1 of 1